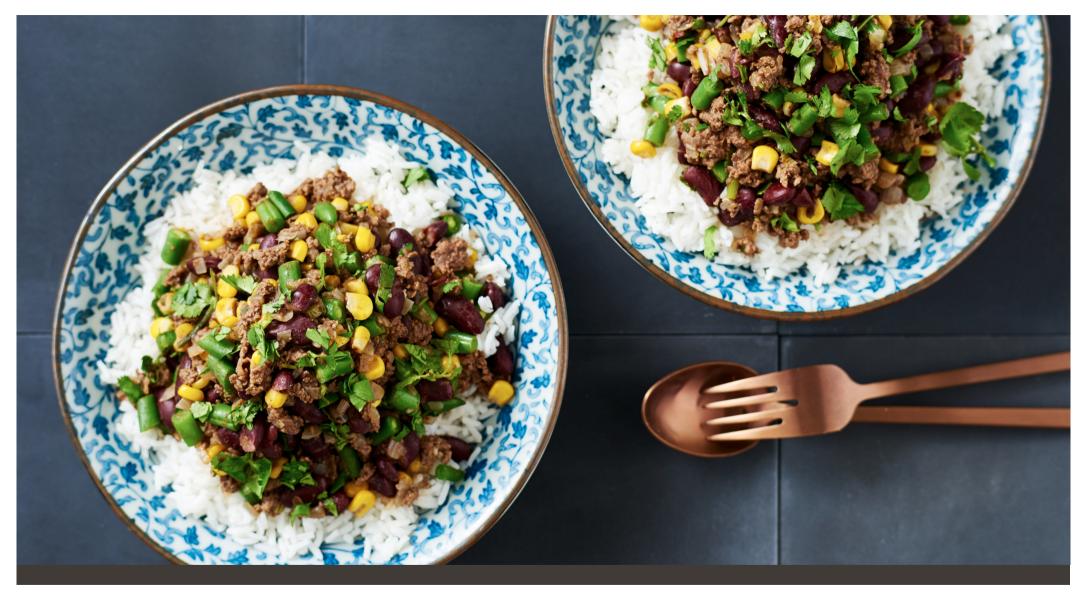

# test test

with Rice

If you're craving hearty Mexican fare, then look no further than this chilli con carne! Besides adding fantastic spice, the chipotle in adobo sauce is an easy shortcut for bringing depth of flavour to this popular meat dish, while crunchy green beans, corn and coriander add contrasting texture and welcoming freshness and colour